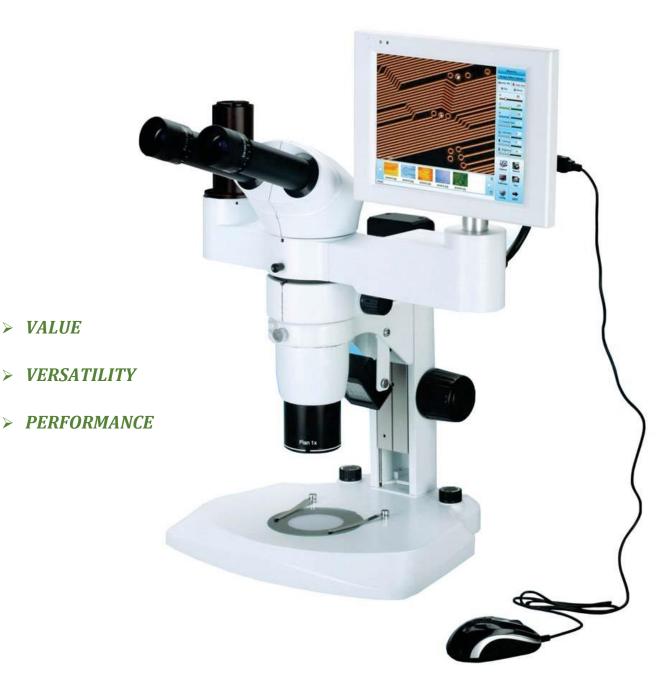

### **DESCRIPTION:**

**BSZ-800 LCD SERIES** Stereo Zoom Microscope is a kind of binocular or Trinocular Stereo Microscope, which can magnify micro objects continually and show up-right images.

### **FEATURES:**

- Excellent Image Quality & Optical Performance with Infinity Parallel Optical System.
- Comfortable Operation with Ergonomic Design Principle.
- With LED light for both incident and transmitted illumination, providing even illumination and life expectancy can reach 6000 hours.
- A Wide Range of Accessories to be Equipped with the Microscope for Multi-Purpose it is an Outstanding Assistant in Industrial, Medical and Scientific Research Areas.